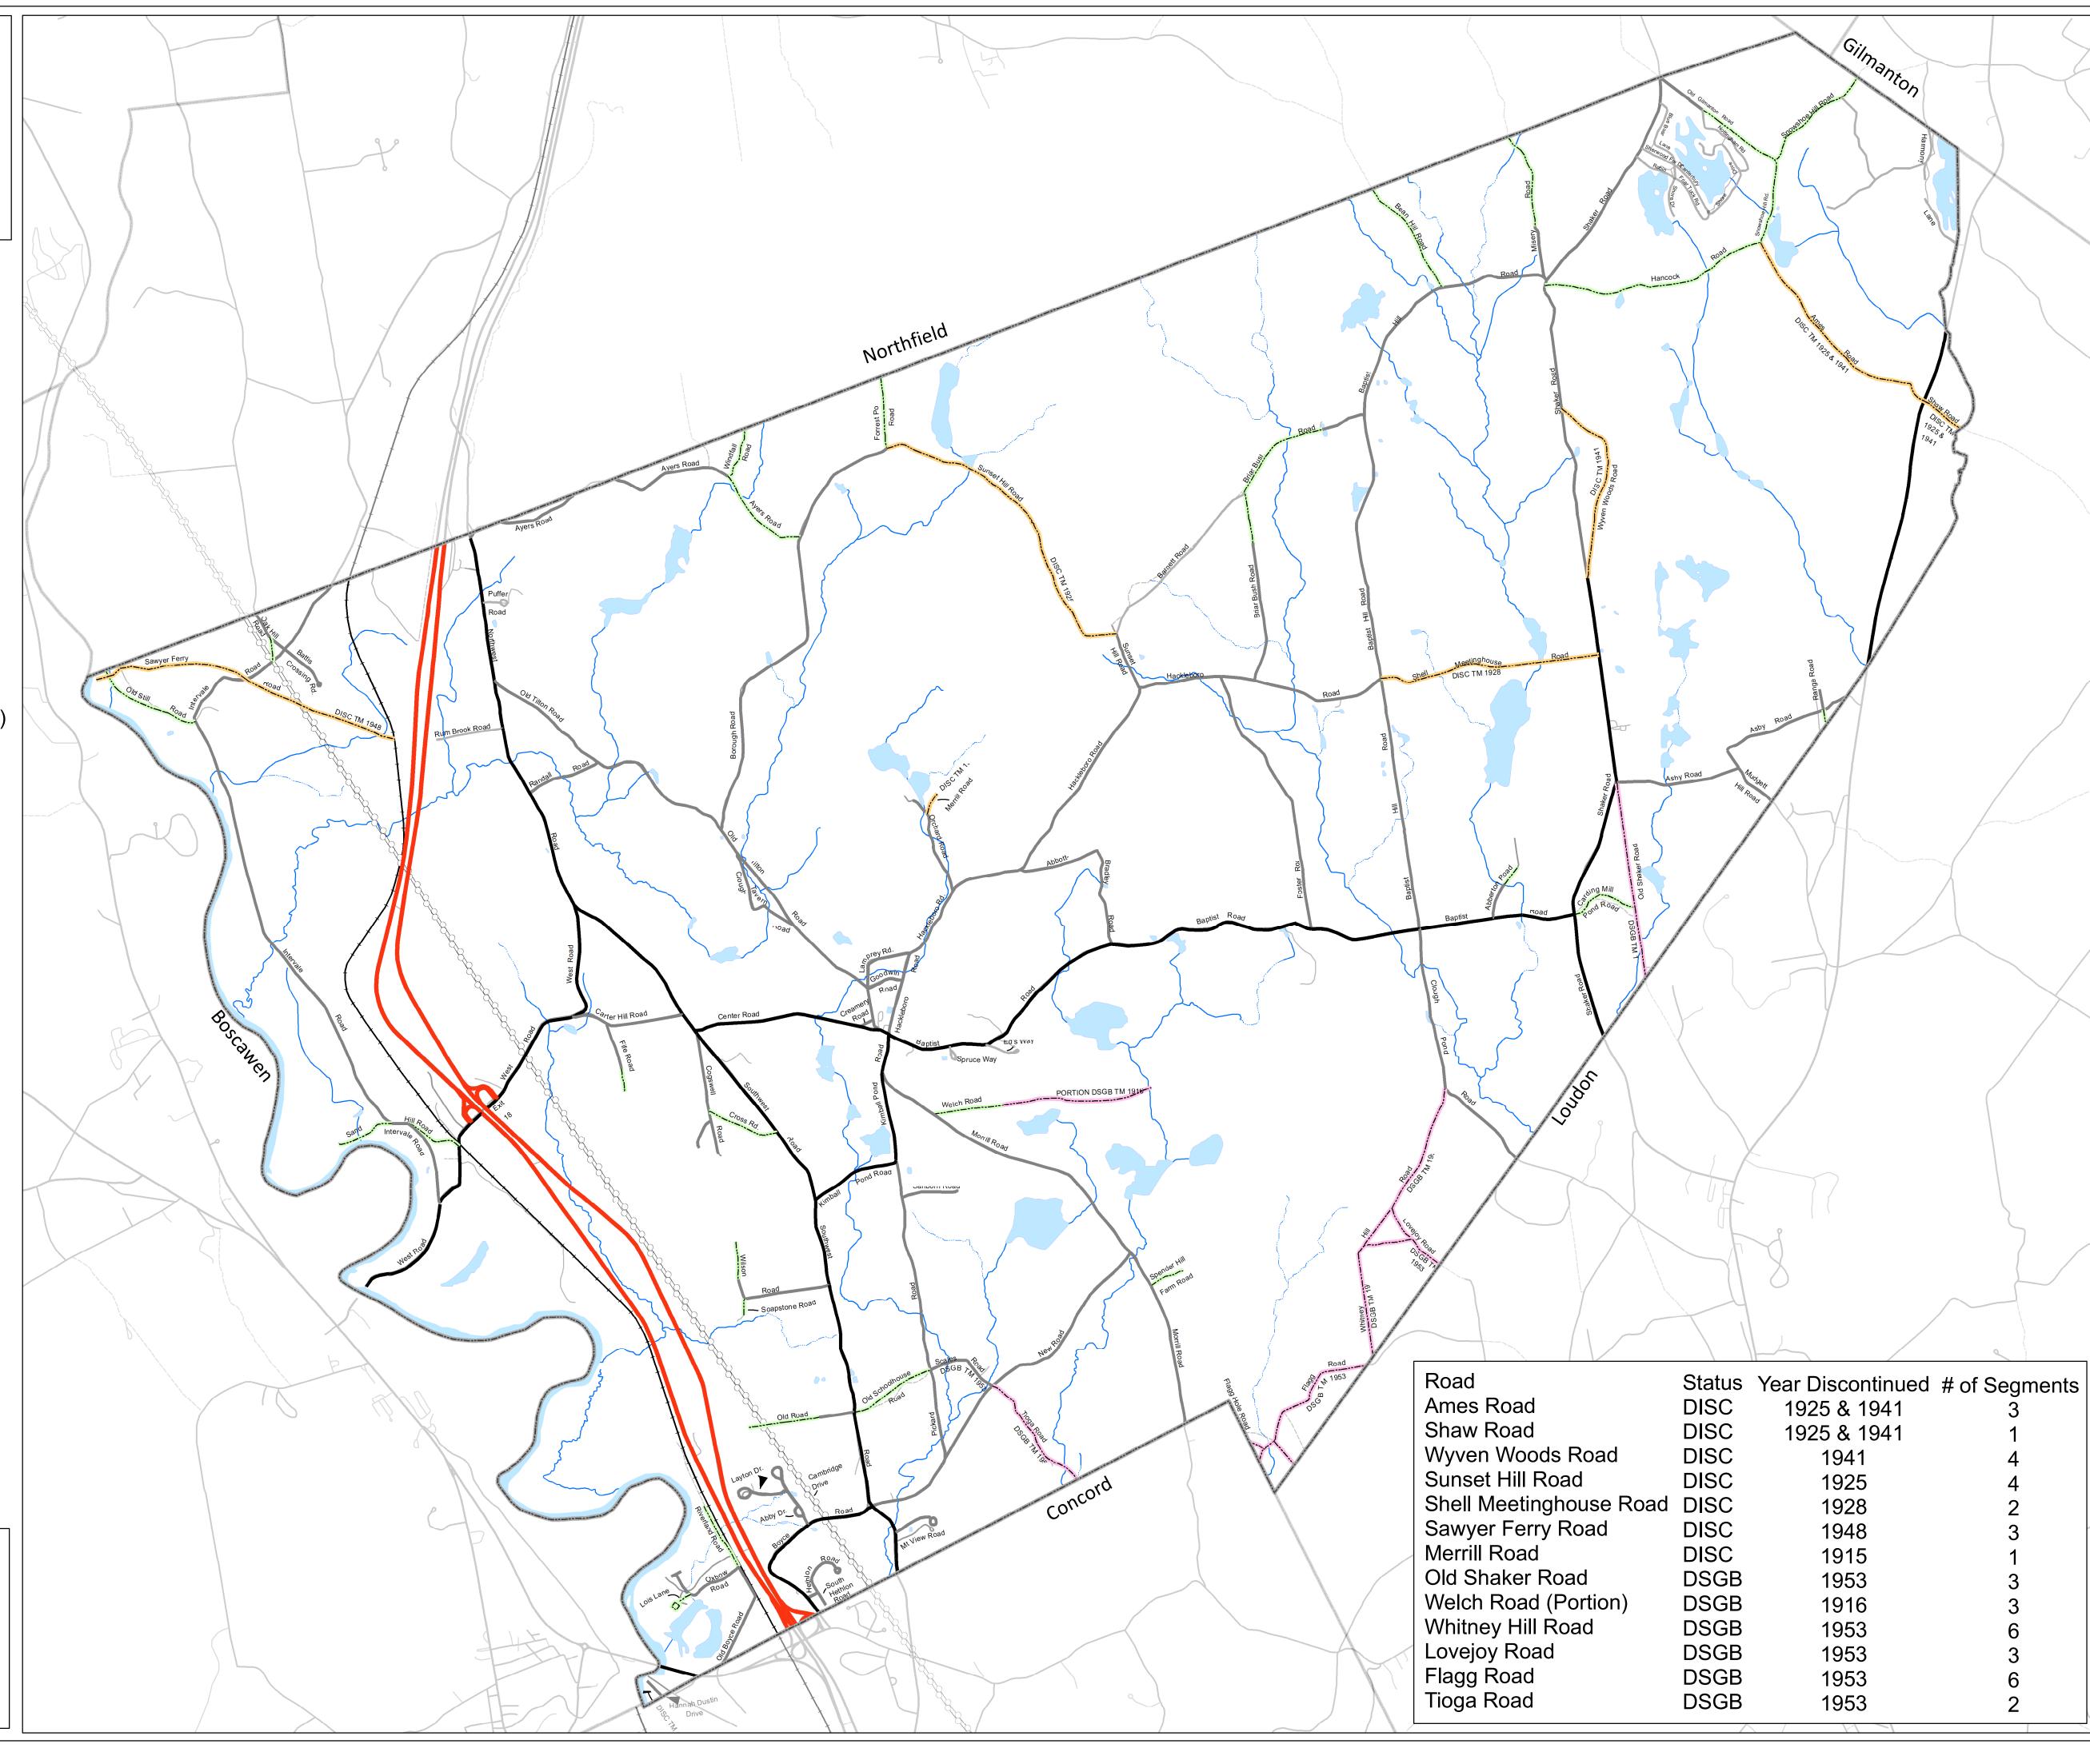

## TOWN OF CANTERBURY, **NEW HAMPSHIRE** Roads by Class & **Discontinued Roads**

## Legend

Town Boundary

Power Transmission Line

/ Railroad

## Roads

Interstates

Class I and II State Highways

Class V Town Maintained Roads

Class VI Unmaintained Roads

// Private Roads

/// Discontinued Roads (DISC)

/// Discontinued Roads Subject to Gates & Bars (DSGB)

## **Water Resources**

Lakes and Ponds

Rivers and Streams

Intermittent Streams

Miles

This map was produced by the Central NH Regional Planning Commission for the Town of Canterbury resources mapping project December 2023. It is intended for planning purposes only. Data Sources: NH GRANIT, NH Dept. of Environmental Services, NH Dept. of Transportation, CNHRPC, Town of Canterbury. Corrections should be provided to the Town of Canterbury and to CNHRPC.