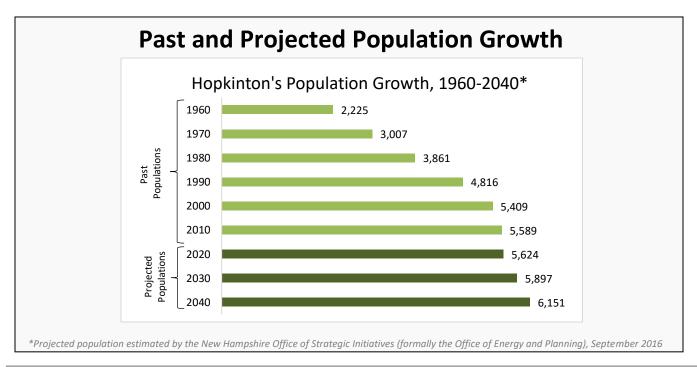

### 2010 Census Data

**2010 Population:** 5,589

**TOWN QUICK FACTS** 

Change 2000-2010: ☆ 190 ☆ 3.5%

> Median Age: 45.8

**White Only:** 97.7%

Other Races: 2.3%